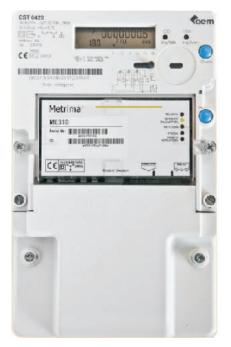

### Fig. 1 - Interfață trifazată PLC PRIME

Fig. 2 - Ansamblu contor, interfață trifazată PLC PRIME și capac bloc borne