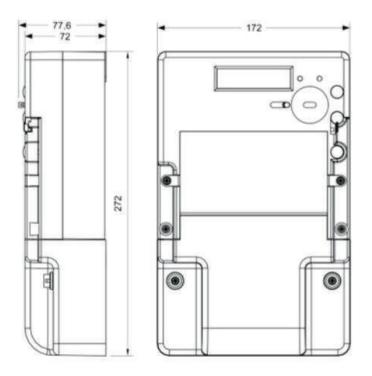

### **OVERALL DIMENSIONS**

Fig. 3 - Overall dimensions, meter assembly, AMR interface and terminal block cover \* (dimensions are expressed in mm)