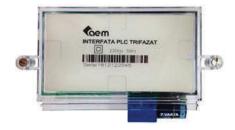

### Fig. 1 - Interfață trifazată PLC PRIME

Fig. 2 - Ansamblu contor, interfață trifazată PLC PRIME și capac bloc borne